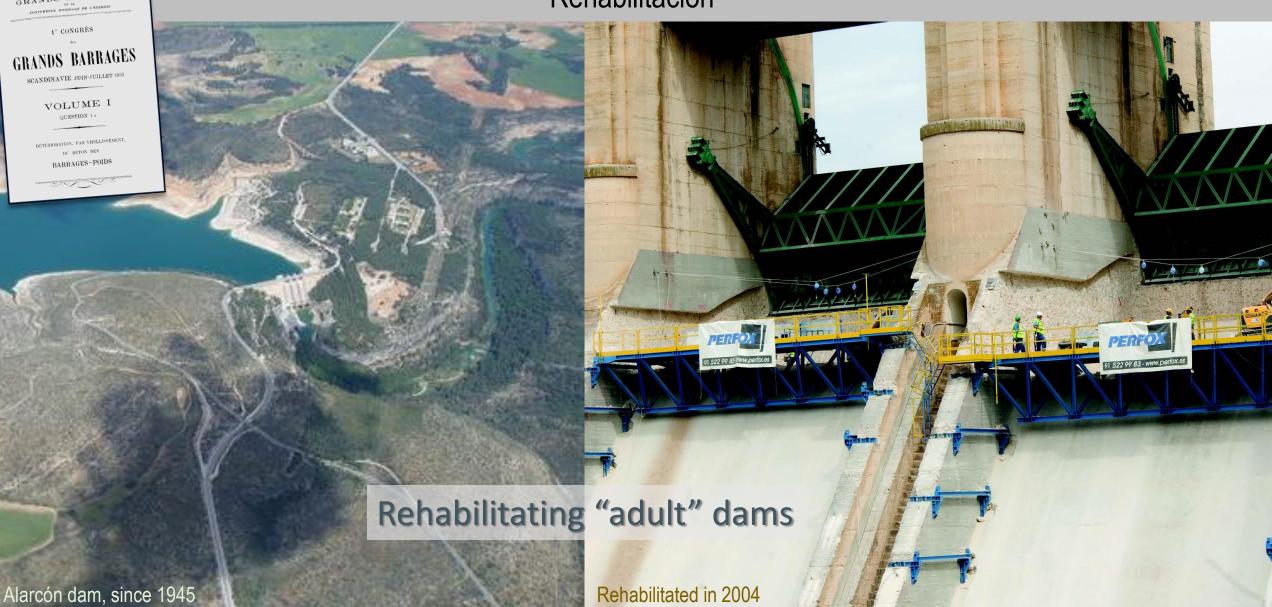

### Rehabilitación

Enrique Cifres

April 2022

**WATER** 

CIGB ICOLD

WATER

Enrique Cifres April 2022

Structural remedial of old dams

Isbert dam: 1920

Upgraded in 1988

Enrique Cifres April 2022