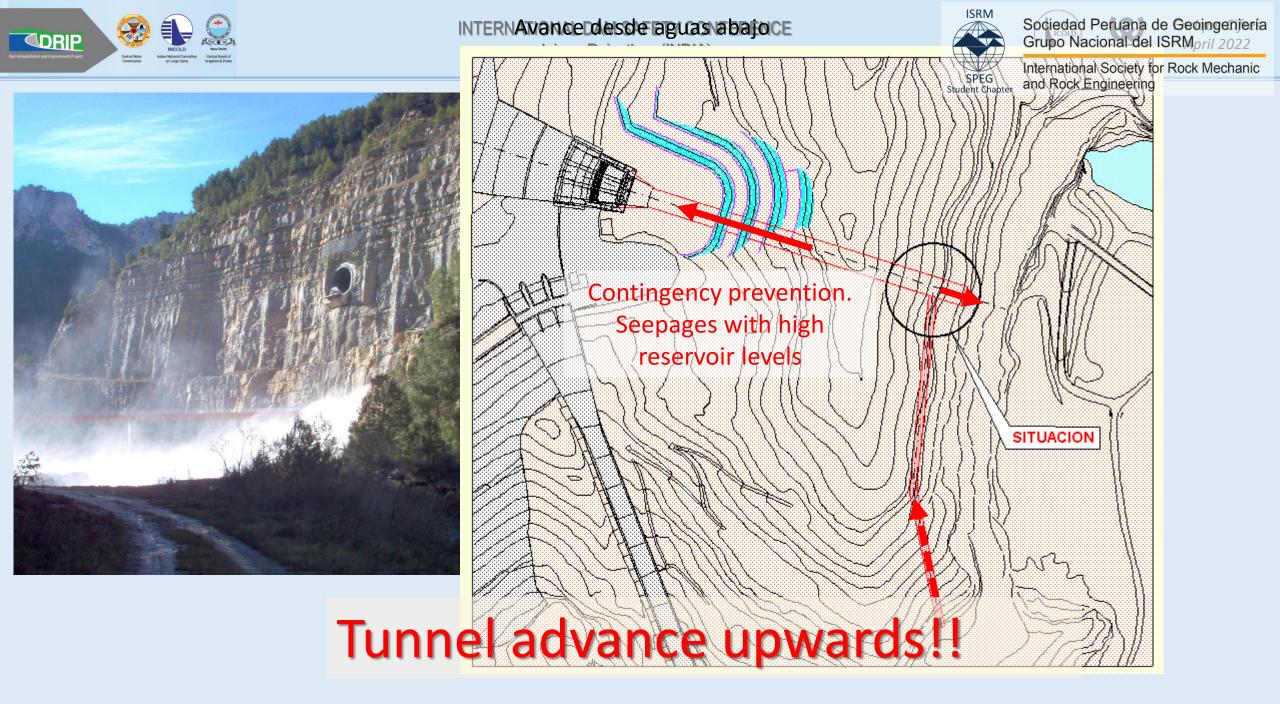

#### INTERNATIONAL DAM SAFETY CONFERENCE Buildingajastion Pindo WN

Uncertain action Artificial action Forced reaction

Critical phase. Rock mass decompression

INTERNATIONAL DAM SAFETY CONFERENCE

Enrique Cifres April 2022

**Reverse engineering** 