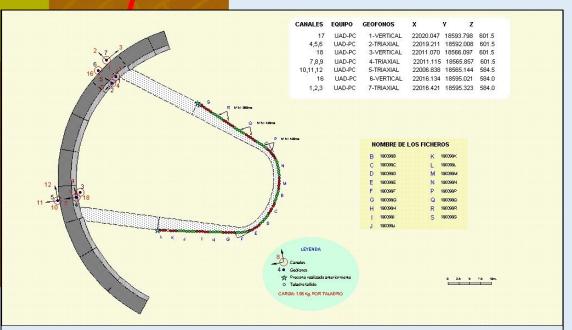

## During blasting 4g !! At crest

## Complex calculation. Real time strain monitoring

27x17 m

Enrique Cifres April 2022