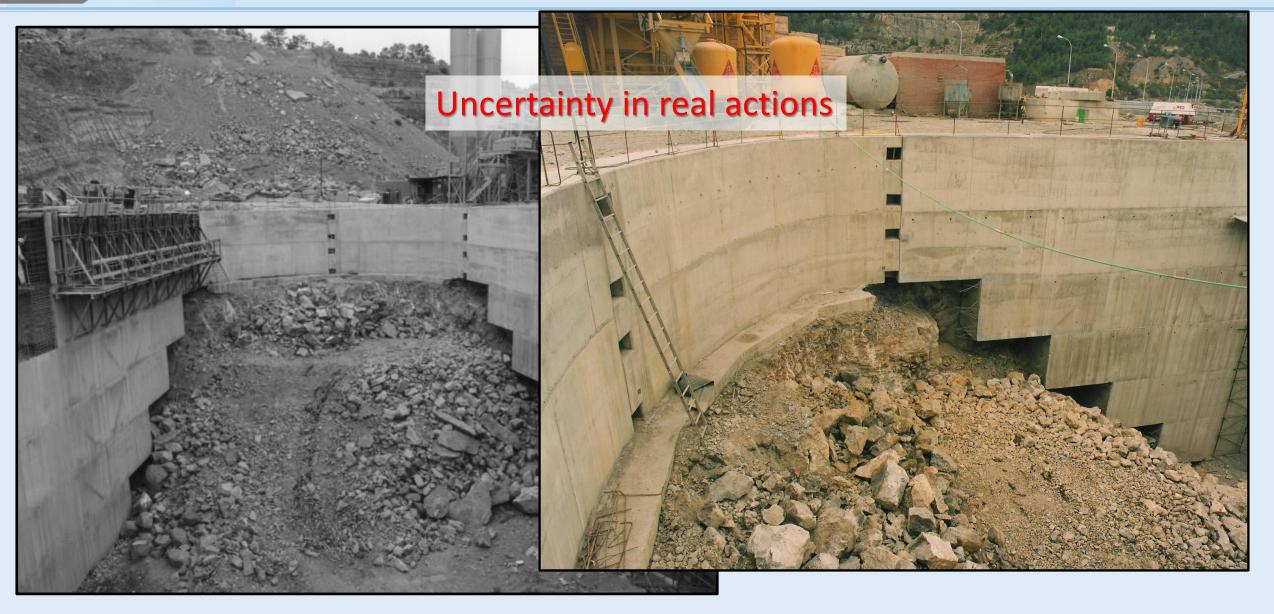

#### INTERNATIONAL DAM SAFETY CONFERENCE Buildingajastion Pindo WN

Uncertain action Artificial action Forced reaction

Critical phase. Rock mass decompression

INTERNATIONAL DAM SAFETY CONFERENCE

Enrique Cifres April 2022