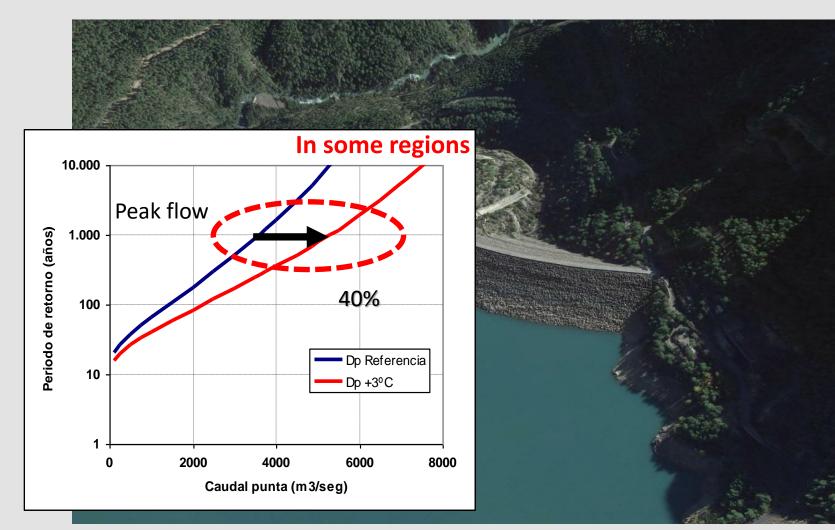

#### Updating spillway capacity

- New data, new flood assessment
- New conditions, standards, regulation ..
- Climate change
- or..
- •••

Transposition stochastique et orographique des tempêtes pour estimer les débits des crues d'haute période de récurrence.