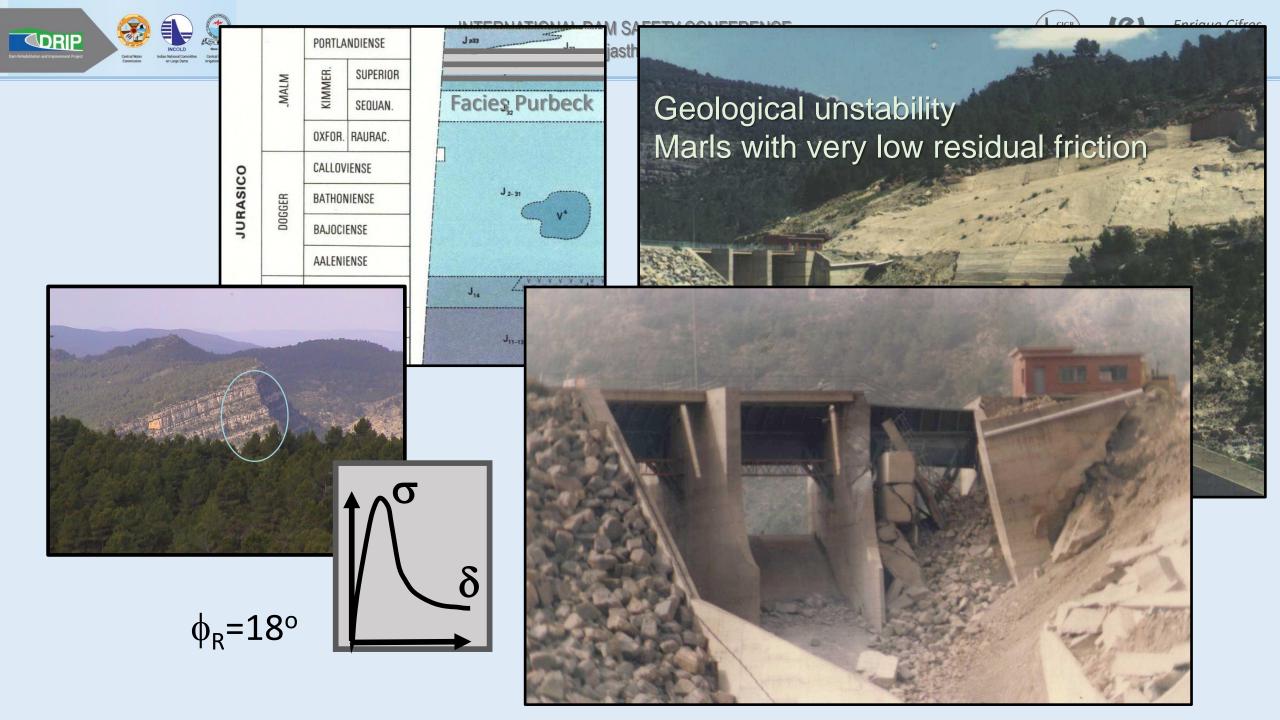

### Hydrological safety

#### Updating spillway capacity

- New data, new flood assessment
- New conditions, standards, regulation ..
- Climate change
- or..
- •••

Transposition stochastique et orographique des tempêtes pour estimer les débits des crues d'haute période de récurrence.