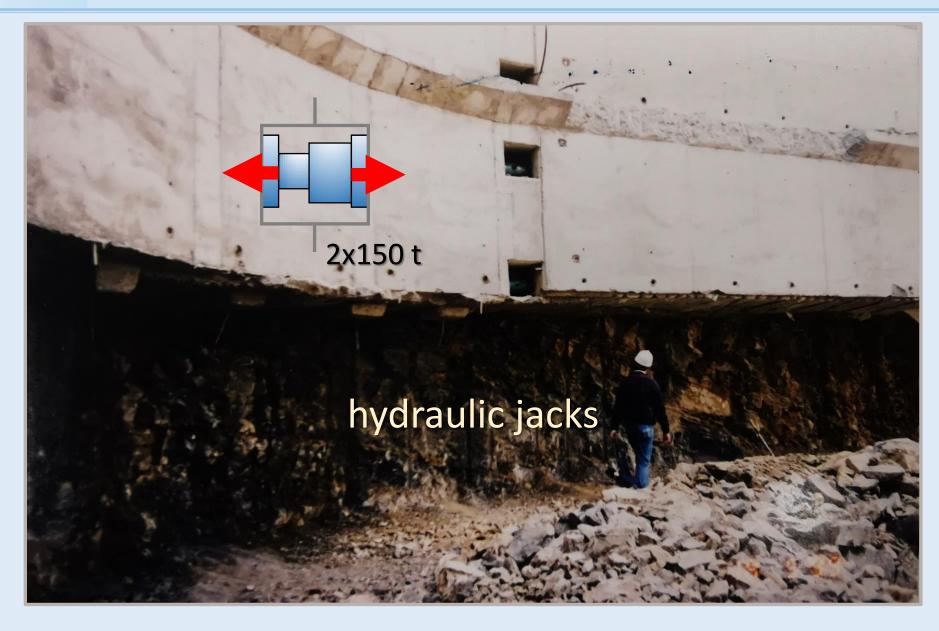

## During blasting 4g !! At crest

#### INTERNATIONAL DAM SAFETY CONFERENCE Buildingajastion Pindo WN

Uncertain action Artificial action Forced reaction

Critical phase. Rock mass decompression

INTERNATIONAL DAM SAFETY CONFERENCE

Enrique Cifres April 2022